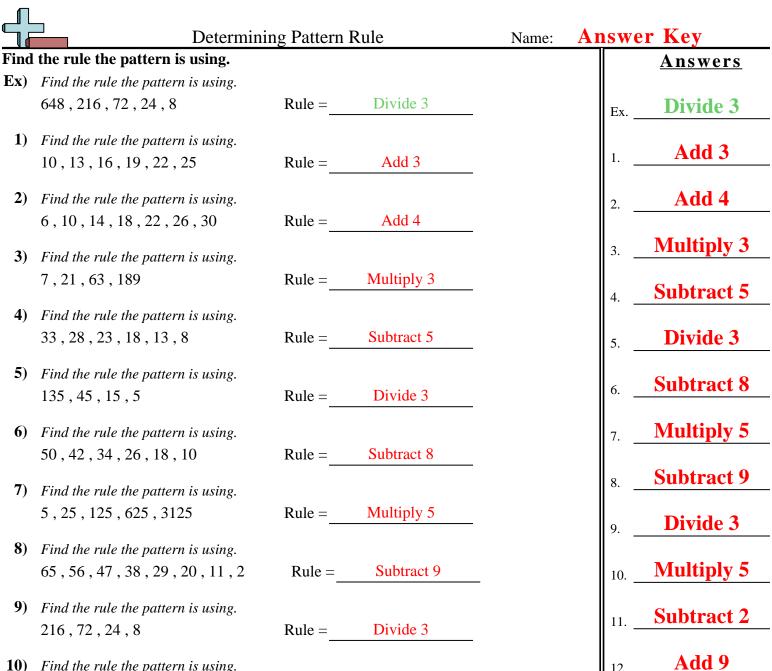

**Answers** 

Find the rule the pattern is using.

Find the rule the pattern is using. 648, 216, 72, 24, 8

Rule = Divide 3

Divide 3

1) Find the rule the pattern is using. 10, 13, 16, 19, 22, 25

Rule = \_\_\_\_

2) Find the rule the pattern is using. 6, 10, 14, 18, 22, 26, 30

Rule = \_\_\_\_\_

*3) Find the rule the pattern is using.* 7,21,63,189

Rule = \_\_\_\_\_

**4)** Find the rule the pattern is using. 33, 28, 23, 18, 13, 8

Rule = \_\_\_\_

5.

5) Find the rule the pattern is using. 135, 45, 15, 5

Rule = \_\_\_\_\_

**6)** Find the rule the pattern is using. 50, 42, 34, 26, 18, 10

Rule =

7) Find the rule the pattern is using. 5, 25, 125, 625, 3125

Rule = \_\_\_\_\_

**8**) *Find the rule the pattern is using.* 65, 56, 47, 38, 29, 20, 11, 2

Rule = \_\_\_\_

**9**) Find the rule the pattern is using. 216,72,24,8

Rule = \_\_\_\_\_

**10**) Find the rule the pattern is using. 9, 45, 225, 1125, 5625

Rule = \_\_\_\_\_

**11**) *Find the rule the pattern is using.* 22, 20, 18, 16, 14, 12, 10, 8

Rule = \_\_\_\_\_

**12**) *Find the rule the pattern is using.* 7, 16, 25, 34, 43

Rule = \_\_\_\_\_

**13**) *Find the rule the pattern is using.* 5, 20, 80, 320

Rule = \_\_\_\_\_

**14**) *Find the rule the pattern is using.* 375, 75, 15, 3

Rule =

**15**) *Find the rule the pattern is using.* 8, 15, 22, 29, 36

60 | 53 | 47 | 40 | 33 80 11-15 27 20 7 13

10) Find the rule the pattern is using.9, 45, 225, 1125, 5625

Rule = Multiply 5

11) Find the rule the pattern is using.22, 20, 18, 16, 14, 12, 10, 8

Rule = Subtract 2

12) Find the rule the pattern is using. 7, 16, 25, 34, 43

Rule = Add 9

13) Find the rule the pattern is using.5, 20, 80, 320

Rule = Multiply 4

**14)** Find the rule the pattern is using. 375, 75, 15, 3

Rule = Divide 5

15) *Find the rule the pattern is using.* 8, 15, 22, 29, 36

Rule = Add 7

Multiply 4

Divide 5

**Add 7**